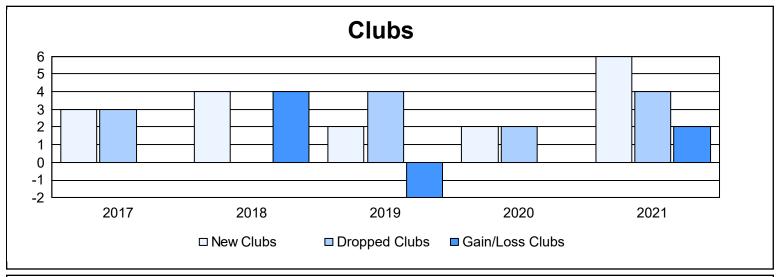

District B 6 As of June 2021 Cumulative

| Year      | New<br>Clubs | Dropped<br>Clubs | Gain/<br>Loss<br>Clubs | New<br>Members | Charter<br>Members | Reinstate<br>Members | Transfer<br>Members | Total<br>Member<br>Added | Total<br>Members<br>Dropped | Gain/<br>Loss<br>Members |
|-----------|--------------|------------------|------------------------|----------------|--------------------|----------------------|---------------------|--------------------------|-----------------------------|--------------------------|
| 2016-2017 | 3            | 3                | 0                      | 165            | 76                 | 26                   | 1                   | 268                      | 188                         | 80                       |
| 2017-2018 | 4            | 0                | 4                      | 150            | 87                 | 8                    | 8                   | 253                      | 217                         | 36                       |
| 2018-2019 | 2            | 4                | -2                     | 71             | 43                 | 9                    | 3                   | 126                      | 234                         | -108                     |
| 2019-2020 | 2            | 2                | 0                      | 123            | 37                 | 11                   | 10                  | 181                      | 170                         | 11                       |
| 2020-2021 | 6            | 4                | 2                      | 153            | 112                | 42                   | 1                   | 308                      | 232                         | 76                       |
| Average   | 3            | 3                | 1                      | 132            | 71                 | 19                   | 5                   | 227                      | 208                         | 19                       |